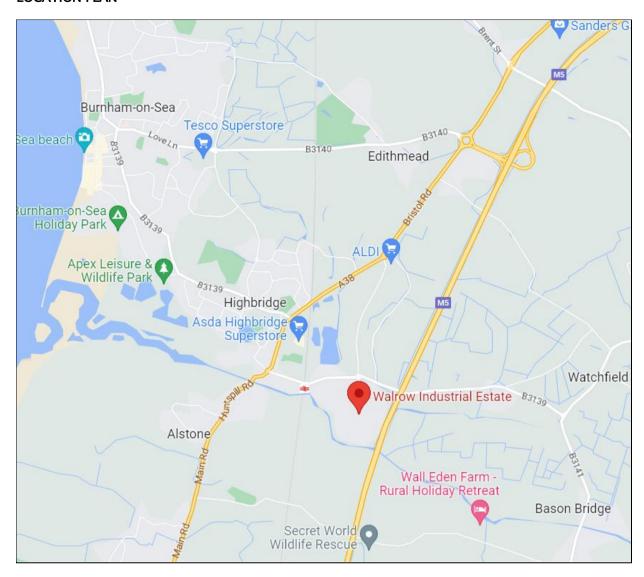

#### LOCATION

Unit 3 occupies a mid-terrace position within a terrace of similar units along Evercreech Way on the established Walrow Industrial Estate at Highbridge.

Access to Junction 22 of the M5 is located less than 2 miles to the north.

Highbridge town centre is located approximately 1.75 miles to the north west. Bristol City lies 20 miles to the north with Taunton, the County Town of Somerset, 22 miles to the south.

# **LOCATION PLAN -**