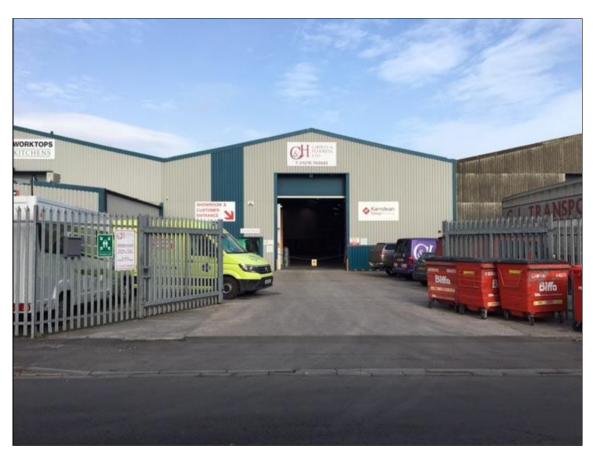

#### LOCATION

Unit 3 occupies a mid-terrace position within a terrace of similar units along Evercreech Way on the established Walrow Industrial Estate at Highbridge.

Access to Junction 22 of the M5 is located less than 2 miles to the north.

#### **DESCRIPTION**

The unit is of traditional steel portal frame construction with a minimum eaves height of approx. 6.95 m and a maximum eaves height of approx. 8.0 m. The unit has a concrete floor.

Unit 3 provides clear span warehouse accommodation to include a showroom area, as well as a first floor office with staff facilities and staff kitchen areas below. To the front there is a secure perimeter fenced yard area, with double entrance metal gates providing loading and parking for up to 11 vehicles.

Unit 3 benefits from three phase electricity, mains water and drainage and a large frontage roller shutter door (height 6.20 m, width 4.25m). There are roof light panels providing good natural light.